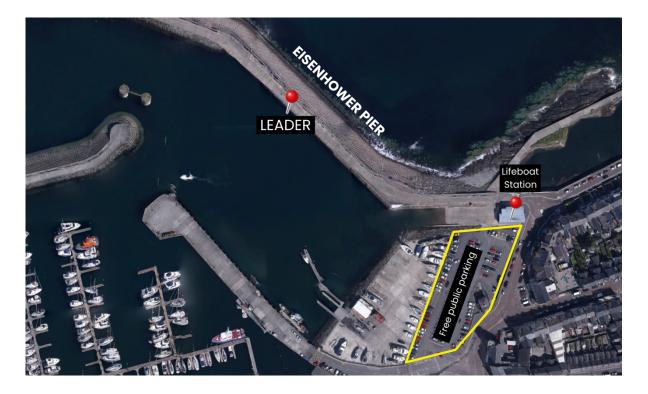

## Silvery Light Sailing How to find LEADER in Bangor

Google Maps: <u>https://goo.gl/maps/JnMQ4piKhmrMW4kn7</u> Eisenhower Pier, Seacliff Rd, Bangor BT20 5EZ **You can walk along the pier, directly to the boat** 