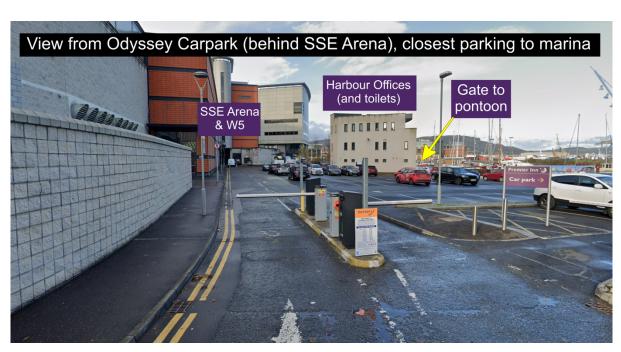

# How to find LEADER in Belfast Marina

Google Maps: <a href="https://goo.gl/maps/yT7E3WPMRDQx31MZA">https://goo.gl/maps/yT7E3WPMRDQx31MZA</a>

54.604568, -5.914085 Belfast, BT3 9FG