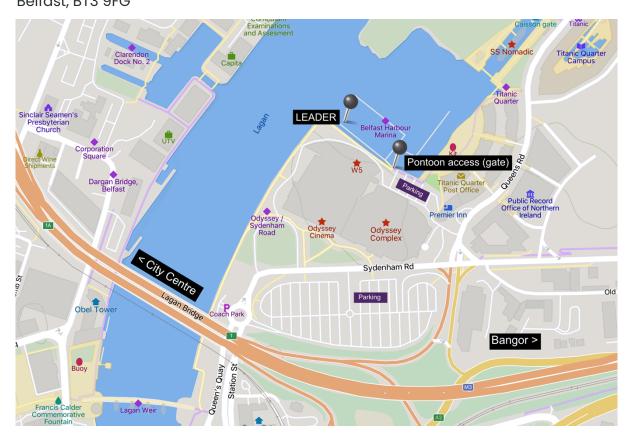

# How to find LEADER in Belfast Marina

Google Maps: <a href="https://goo.gl/maps/yT7E3WPMRDQx31MZA">https://goo.gl/maps/yT7E3WPMRDQx31MZA</a>

54.604568, -5.914085 Belfast, BT3 9FG