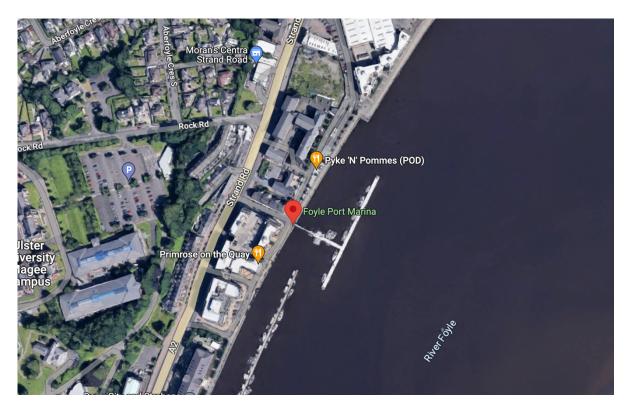

## Silvery Light Sailing How to find LEADER in Derry/Londonderry

Google Maps: <u>https://goo.gl/maps/o2x7jURuKnXx4B7p7</u>

Foyle Port Marina, BT48 7NU

Call the boat phone when you arrive, and the crew will bring you to the boat.